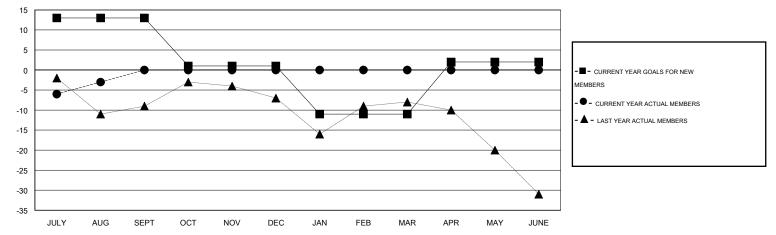

## GMT: HAL GRIFFIN

 $\mathsf{GMT} \: \mathsf{CA} \: 1$ 

| Clubs                 |                  |           |                  |                  | Members<br>RESULTS FOR 2016-2017 |                    |                                     |                    |                  |
|-----------------------|------------------|-----------|------------------|------------------|----------------------------------|--------------------|-------------------------------------|--------------------|------------------|
| RESULTS FOR 2016-2017 |                  |           |                  |                  |                                  |                    |                                     |                    |                  |
| QUARTER               | NEW CLUB<br>GOAL | NEW CLUBS | DROPPED<br>CLUBS | NET<br>GAIN/LOSS | QUARTER                          | NEW MEMBER<br>GOAL | CHARTER AND<br>NEW MEMBERS<br>ADDED | DROPPED<br>MEMBERS | NET<br>GAIN/LOSS |
| JULY/AUG/SEPT         | 1                | 0         | 0                | 0                | JULY/AUG/SEPT                    | 13                 | 19                                  | 22                 | -3               |
| OCT/NOV/DEC           | 0                | 0         | 0                | 0                | OCT/NOV/DEC                      | -12                | 0                                   | 0                  | 0                |
| JAN/FEB/MAR           | 0                | 0         | 0                | 0                | JAN/FEB/MAR                      | -12                | 0                                   | 0                  | 0                |
| APR/MAY/JUNE          | 1                | 0         | 0                | 0                | APR/MAY/JUNE                     | 13                 | 0                                   | 0                  | 0                |

GOALS AND ACTUAL MEMBERS CUMULATIVE

| DROPPED CLUBS: 0             | 11 CLUBS OF 59 ADDED 1 OR MORE | GENDER DISTRIBUTION   |            |  |
|------------------------------|--------------------------------|-----------------------|------------|--|
|                              | NEW MEMBERS                    |                       | 6 (76.86%) |  |
| DROPPED MEMBERS              |                                | FEMALE 318            | (23.14%)   |  |
| DECEASED 2                   | CLICK HERE FOR HEALTH          | FAMILY UNIT MEMBERS   | 136        |  |
| CLUB CANCELLED 0<br>OTHER 20 | ASSESSMENT DATA                | HEAD OF HOUSEHOLD     |            |  |
| TOTAL 22                     | -                              | NON-HEAD OF HOUSEHOLD | 70         |  |